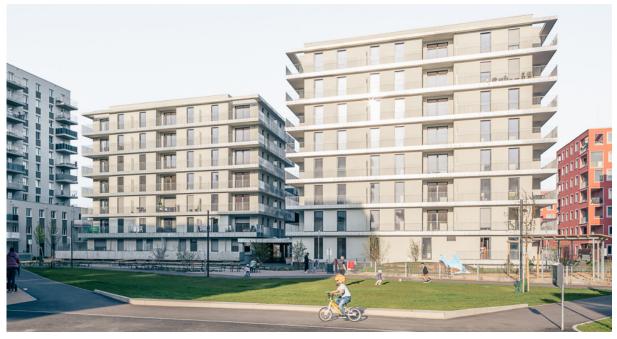

## Oasis 22+

Vienna, 2018 - 2021 Residential buildings

In Vienna-Donaustadt around 80 flats have been built to a design by schneider+schumacher. The focus here is on flexibility and compactness of the buildings and apartments.

There are two differently sized, seven and eight-storey solitaire houses, which share a common garage floor. The staircases, lit from above, and spacious elevators are arranged centrally to save space. Surrounding this core, with the number of shafts kept to a minimum, are the bathrooms of the individual apartments. All the living spaces are located within the outer ring.

The two blocks set themselves apart from the surrounding residential buildings through their simple elegance and deliberately restrained appearance. The ...

## Oasis 22+

Vienna, 2018 - 2021 Residential buildings

highly compact nature of the buildings means that a low energy house standard can be achieved.