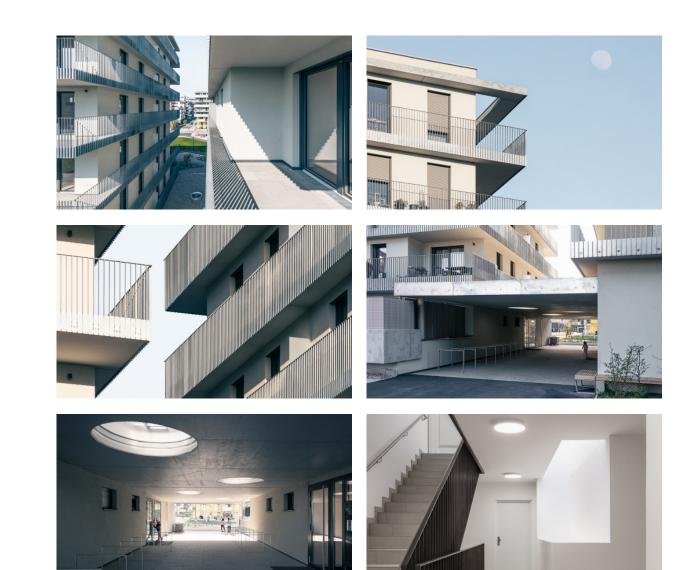

There are two differently sized, seven and eight-storey solitaire houses, which share a common garage floor. The staircases, lit from above, and spacious elevators are arranged centrally to save space. Surrounding this core, with the number of shafts kept to a minimum, are the bathrooms of the individual apartments. All the living spaces are located within the outer ring.

The apartment floor plans are also compact and highly functional. The living rooms and open spaces are located predominantly on the corners of the building. Furthermore, the surrounding balconies increase the quality of life in the apartments. French windows (doors) provide optimal daylight in all living rooms. The floor plans have a sense of openness and generosity while ensuring maximum individual privacy.