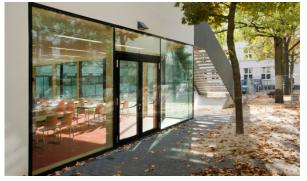

## Helmholtz School Extension

schneider+schumacher extended the Helmholtz School with a new two storey building along Habsburger Allee with the building department of Frankfurt council as a client. Located on the ground floor of the extension is the new cafeteria, which will be required to be open during school hours. It overlooks the school yard and is bright and welcoming thanks to a full height timber post and beam facade. On the upper level are the school library and two new class rooms. A new internal staircase creates a connection to the existing neighbouring building. A canopy links both buildings together.