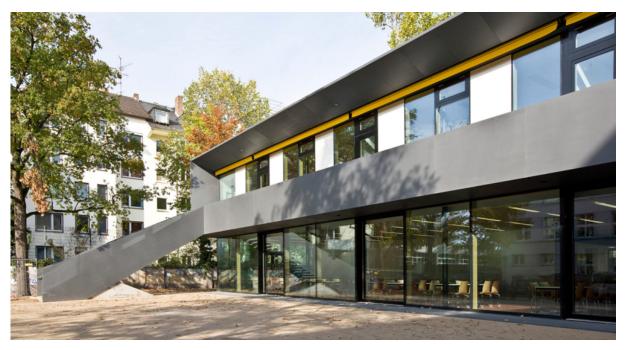

## Helmholtz School Extension

schneider+schumacher extended the Helmholtz School with a new two storey building along Habsburger Allee with the building department of Frankfurt council as a client. Located on the ground floor of the extension is the new cafeteria, which will be required to be open during school hours. It overlooks the school yard and is bright and welcoming thanks to a full height timber post and beam facade. On the upper level are the school library and two new class rooms. A new internal staircase creates a connection to the existing neighbouring building. A canopy links both buildings together.