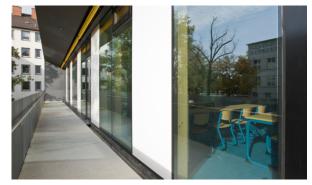

## Helmholtz School Extension

schneider+schumacher extended the Helmholtz School with a new two storey building along Habsburger Allee with the building department of Frankfurt council as a client. Located on the ground floor of the extension is the new cafeteria, which will be required to be open during school hours. It overlooks the school yard and is bright and welcoming thanks to a full height timber post and beam facade. On the upper level are the school library and two new class rooms. A new internal staircase creates a connection to the existing neighbouring building. A canopy links both buildings together.