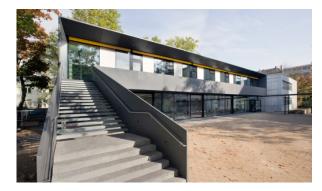

## Helmholtz School Extension

schneider+schumacher extended the Helmholtz School with a new two storey building along Habsburger Allee with the building department of Frankfurt council as a client. Located on the ground floor of the extension is the new cafeteria, which will be required to be open during school hours. It overlooks the school yard and is bright and welcoming thanks to a full height timber post and beam facade. On the upper level are the school library and two new class rooms. A new internal staircase creates a connection to the existing neighbouring building. A canopy links both buildings together.