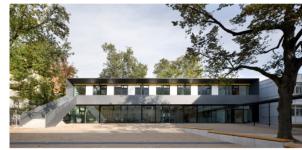

## Helmholtz School Extension

schneider+schumacher extended the Helmholtz School with a new two storey building along Habsburger Allee with the building department of Frankfurt council as a client. Located on the ground floor of the extension is the new cafeteria, which will be required to be open during school hours. It overlooks the school yard and is bright and welcoming thanks to a full height timber post and beam facade. On the upper level are the school library and two new class rooms. A new internal staircase creates a connection to the existing neighbouring building. A canopy links both buildings together.