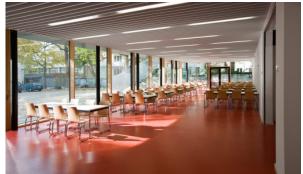

## Helmholtz School Extension

schneider+schumacher extended the Helmholtz School with a new two storey building along Habsburger Allee with the building department of Frankfurt council as a client. Located on the ground floor of the extension is the new cafeteria, which will be required to be open during school hours. It overlooks the school yard and is bright and welcoming thanks to a full height timber post and beam facade. On the upper level are the school library and two new class rooms. A new internal staircase creates a connection to the existing neighbouring building. A canopy links both buildings together.