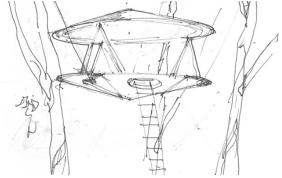

## Clara's Tree House

Solingen, 2009 Residential buildings

Clara's Tree House is not just any tree house - it is pocket-sized architecture for the garden to delight both adults and children. Everyone can join in the fun by putting together the sophisticated geometry using a set of tried-and-tested instructions. The little wooden house with its green roof fits unobtrusively into any garden and is designed to be suspended safely and airily between branches or to be supported on posts in or near water. Generous glazing allows sublime views over the surroundings. During both summer and winter the tree house beckons one to linger, play and even spend the night there.