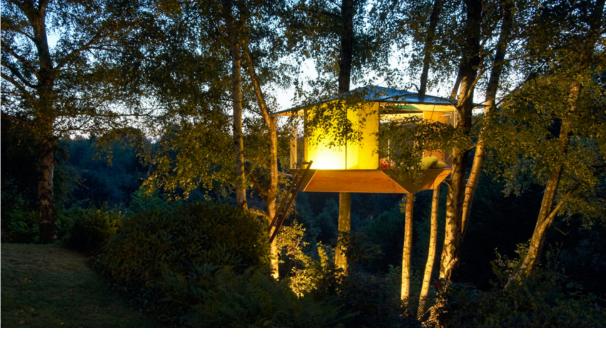

## Clara's Tree House

Solingen, 2009 Residential buildings

Clara's Tree House is not just any tree house - it is pocket-sized architecture for the garden to delight both adults and children. Everyone can join in the fun by putting together the sophisticated geometry using a set of tried-and-tested instructions. The little wooden house with its green roof fits unobtrusively into any garden and is designed to be suspended safely and airily between branches or to be supported on posts in or near water. Generous glazing allows sublime views over the surroundings. During both summer and winter the tree house beckons one to linger, play and even spend the night there.