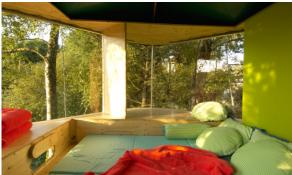

## Clara's Tree House

Solingen, 2009 Residential buildings

Clara's Tree House is not just any tree house - it is pocket-sized architecture for the garden to delight both adults and children. Everyone can join in the fun by putting together the sophisticated geometry using a set of tried-and-tested instructions. The little wooden house with its green roof fits unobtrusively into any garden and is designed to be suspended safely and airily between branches or to be supported on posts in or near water. Generous glazing allows sublime views over the surroundings. During both summer and winter the tree house beckons one to linger, play and even spend the night there.