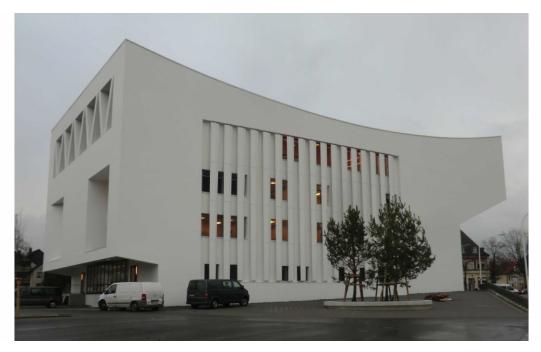

## Music School Hamm

Hamm, 2010 - 2011 ??/????

In a project to refurbish and extend the state music school in Hamm schneider+schumacher Bau- und Projektmanagement GmbH were in charge of site supervision. As in the past, this project proved to be another successful collaboration with Stuttgart architects wulf & partner (see Vallendar Neurological Clinic and Rehabilitation Centre).

The previously unsatisfactory urban setting around Hamm Music School has given way to a new aesthetic and an extension to the building, and created a harmonious and open complex. The aim is to make apparent the cultural significance of this place and, with the newly designed square and uncluttered entrance, to encourage people to enter the building.