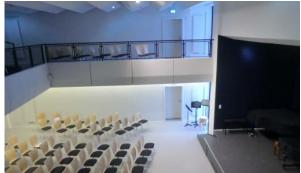

## Music School Hamm

Hamm, 2010 - 2011 ??/????

In a project to refurbish and extend the state music school in Hamm schneider+schumacher Bau- und Projektmanagement GmbH were in charge of site supervision. As in the past, this project proved to be another successful collaboration with Stuttgart architects wulf & partner (see Vallendar Neurological Clinic and Rehabilitation Centre).

The previously unsatisfactory urban setting around Hamm Music School has given way to a new aesthetic and an extension to the building, and created a harmonious and open complex. The aim is to make apparent the cultural significance of this place and, with the newly designed square and uncluttered entrance, to encourage people to enter the building.