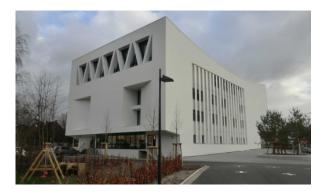

## Music School Hamm

Hamm, 2010 - 2011 ??/????

In a project to refurbish and extend the state music school in Hamm schneider+schumacher Bau- und Projektmanagement GmbH were in charge of site supervision. As in the past, this project proved to be another successful collaboration with Stuttgart architects wulf & partner (see Vallendar Neurological Clinic and Rehabilitation Centre).

The previously unsatisfactory urban setting around Hamm Music School has given way to a new aesthetic and an extension to the building, and created a harmonious and open complex. The aim is to make apparent the cultural significance of this place and, with the newly designed square and uncluttered entrance, to encourage people to enter the building.