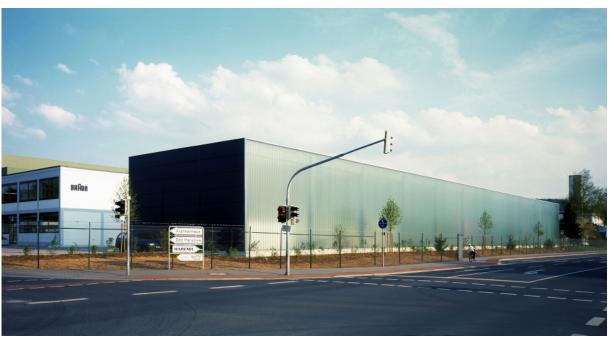

## **BRAUN** warehouse

Marktheidenfeld, 1998 - 1999 ????

This new warehouse re-defines the unstructured spatial situation on the site. It re-organizes the streetscape at the intersection and provides a new face to the companys site. The warehouse is made of steel. Its facade alongside the road is made of translucent industrial pressed glass profiles, while the north façade is clad in anthracite-coloured sandwich panels made of trapezoidal sheet metal. Skylights allow natural daylight into the inside of the hall and create an ever-changing play of light on the glass façade. The hall is free of columns. Its precisely joined materials are a picture of simplicity and clarity, exemplifying the quality awareness of BRAUN GmbH in the fabric of the building.