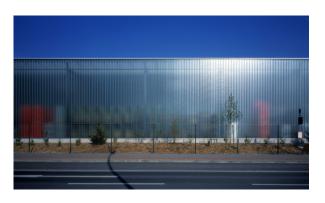

## **BRAUN** warehouse

Marktheidenfeld, 1998 - 1999 ????

This new warehouse re-defines the unstructured spatial situation on the site. It re-organizes the streetscape at the intersection and provides a new face to the companys site. The warehouse is made of steel. Its facade alongside the road is made of translucent industrial pressed glass profiles, while the north façade is clad in anthracite-coloured sandwich panels made of trapezoidal sheet metal. Skylights allow natural daylight into the inside of the hall and create an ever-changing play of light on the glass façade. The hall is free of columns. Its precisely joined materials are a picture of simplicity and clarity, exemplifying the quality awareness of BRAUN GmbH in the fabric of the building.