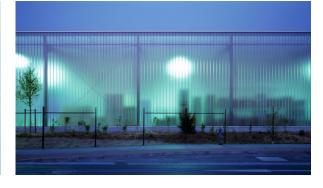

## **BRAUN** warehouse

Marktheidenfeld, 1998 - 1999 ????

This new warehouse re-defines the unstructured spatial situation on the site. It re-organizes the streetscape at the intersection and provides a new face to the companys site. The warehouse is made of steel. Its facade alongside the road is made of translucent industrial pressed glass profiles, while the north façade is clad in anthracite-coloured sandwich panels made of trapezoidal sheet metal. Skylights allow natural daylight into the inside of the hall and create an ever-changing play of light on the glass façade. The hall is free of columns. Its precisely joined materials are a picture of simplicity and clarity, exemplifying the quality awareness of BRAUN GmbH in the fabric of the building.