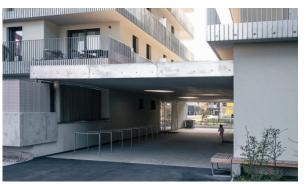

There are two differently sized, seven and eight-storey solitaire houses, which share a common garage floor. The staircases, lit from above, and spacious elevators are arranged centrally to save space. Surrounding this core, with the number of shafts kept to a minimum, are the bathrooms of the individual apartments. All the living spaces are located within the outer ring.