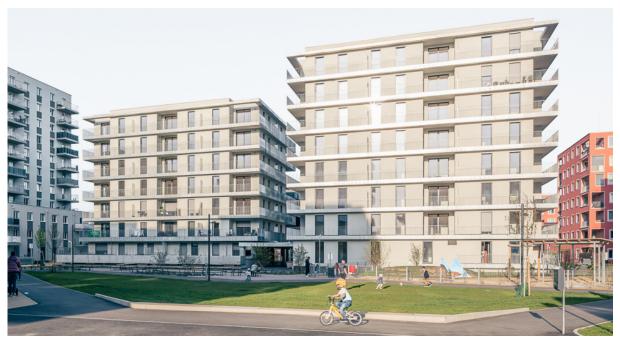

## Oasis 22+

Vienna, 2018 - 2021 Residential buildings

In Vienna-Donaustadt around 80 flats have been built to a design by schneider+schumacher. The focus here is on flexibility and compactness of the buildings and apartments.

There are two differently sized, seven and eight-storey solitaire houses, which share a common garage floor. The staircases, lit from above, and spacious elevators are arranged centrally to save space. Surrounding this core, with the number of shafts kept to a minimum, are the bathrooms of the individual apartments. All the living spaces are located within the outer ring.

The two blocks set themselves apart from the surrounding residential buildings through their simple elegance and deliberately restrained appearance. The ...

## Oasis 22+

Vienna, 2018 - 2021 Residential buildings

highly compact nature of the buildings means that a low energy house standard can be achieved.