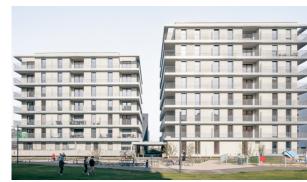

There are two differently sized, seven and eight-storey solitaire houses, which share a common garage floor. The staircases, lit from above, and spacious elevators are arranged centrally to save space. Surrounding this core, with the number of shafts kept to a minimum, are the bathrooms of the individual apartments. All the living spaces are located within the outer ring.

The apartment floor plans are also compact and highly functional. The living rooms and open spaces are located predominantly on the corners of the building. Furthermore, the surrounding balconies increase the quality of life in the apartments. French windows (doors) provide optimal daylight in all living rooms. The floor plans have a sense of openness and generosity while ensuring maximum individual privacy.